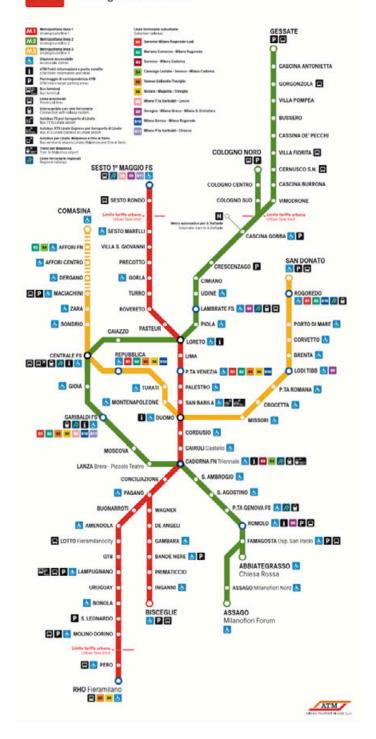

#### COMUNE DI MILANO

City of Milan. Brand design, brand architecture, typeface design, signage and way finding design, communication design. 2000-2002

Rete metropolitana Underground network