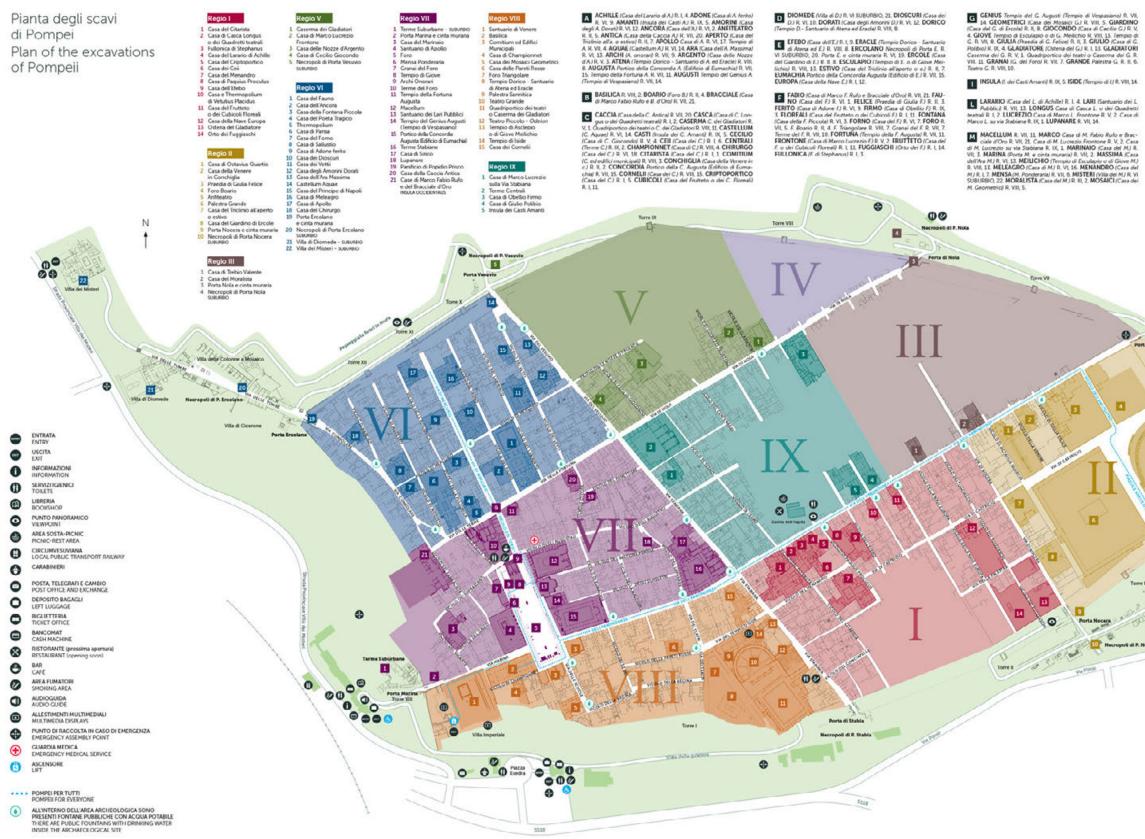

#### POMPEII

Archeological site. Brand design, communication design, signage and wayfinding design. 2016-2017

NAPOLI (Case del Principe di N/ R. Vi, 15. NAVE (Case della N. Europat R. Li Z. NECROPOLI N. di Porta Ercolano R. Vi SUBURBIO, ON. di Borta Nacesa R. II, O. N. di Borta Nale R. III, 4. N. di Porta Vesuvio R. V. SUBURBIO, S. NOCERA Necropoli di Porta N. R. II, D. Porta N. e cinta murania R. R. M. Och Necropoli di Porta N. R. II, 10. Porta N. e cinta murania R. III, S. NOZZE (Case delle N. dirignome R. V. 3.

OBELLIO (Casa di O. Firmol R. IX, 3. OCTAVIUS (Casa di O. Quartoli R. II. 1. ODEION (Featro Piccolo - O) R. VIII. 12. ORO (Casa di Meco Fako Ravio e Binaciale 40 NR, VII. 21. ORTO (O. dei Fuggiaschil R. I. 14. OSTERIA (O. dei Gladiatorel R. I. 13.

Puppagenti K. 1.4. USTERATIO de Calmatore X. 1.1. Puppagenti K. 1.4. USTERATIO de Calmatore X. 1.1. P. Alberta R. Grande R. I. 6. P. Samitica R. VII. 9. PANSA (Case of P. Revoluti P. VII. 19. PANSA (Case of P. R. VI. 6. PA-OUIUS (Case of P. Revoluti R. 1.8. PARETI (Case of Plan ressel) R. NII. 6. PICCOLA (Case of Plan Fortame P. R. VI. 3. PICCOLO (Testro P. - Odelovi R. VIII. 12. PLACIDUS (Case of Thermopolium di Vetu-vior P. R. 1.10. POCTA (Case of Planos) R. VII. 4. POUBID (Case of Caluto P. R. V. 4. POUBERABIA (Mensa P. R. VII. 6. DOPIDIO Penifocia di P. Revorspoi di P. Norter N. 4. POUBID (Case di Caluto P. R. V. 4. POUBERABIA (Mensa P. R. VII. 6. DOPIDIO Penifocia di R. Verorspoi di P. Nortera R. I. 10. Necropoli di P. Ecodeno R. VI SUBURBIO, 20. Mecropoli di P. Nortera R. II. 10. Necropoli di P. Ecodeno e cinta mutaria R. II. 9. P. Naina e cinta mutaria R. VII. 2. P. Nocess e cinta mutaria R. II. 9. P. Naina e cinta mutaria R. VII. 2. P. Nocess e cinta mutana e V 19 P. Nola e cinta mutana e R. III, 3. PORTICO P. della Concordia Augusta (Edificio di Fumachia) R. VII, 15. PRAEDIA tella Concorda Augusta (Editori di Fumacha) R. VII, 15. PKREUJ P. di Giulia Felice) R. II, 3. PRINCIPE (Casa del P. di Napoli) R. VI IS. PRISCO (Panificio di Popidio P, R. VII, 19. PROCULUS (Casa d Paquius P, IR. I, 8. PUBBLICI (Santuario dei Lari P, IR. VII, 13.

OUADRETTI (Casa di Casca Longus o dei Q. teatral) R. I. 2. OUADRIPORTICO (Q. dei teatri o Caserma dei Gladiatori R. VIII, 11. OUARTIO (Casa di Octavius Q.) R. II, 1.

ROSSE (Casa delle pareti r.) R. Vill, 6.

SALLUSTIO (Cese di S.) R. VI, O. SANNITICA (Polestro S.) R. VIII, 9. SANTUARIO S. di Acadio R. VII, 4. S. di Venere R. VIII, 1. Tempio Derico - S. di Acado di Acado R. VII, 8. S. dei Lari Pubblici R. VII, 15. SIRICO (Casa di S.) R. VII, 17. STABIANA (Cesa di Marco Lucroto au VIII & S. R. VII, 17. STABIANA (Cento S.) R. VII, 15. STABIANA (Cento S.) R. VII, 16. STEPHANUS/Fullonica di S.) R. I. S. SUBURBANE (Terme S.) R. VII, 16. STEPHANUS/Fullonica di S.) R. I. S. SUBURBANE (Terme S.) R. VII. SUBURBIO, 1.

TEATRALI (Casa di Casca Longus o dei Quadretti LI R. I. 2. TEATRI (Quadriportico dei t. o Caserno dei Gladiatori) R. VII. LI TEATRO I. Crande R. VII. 10. Flocolo - Ouderio R. VII. 22. TEMPIO I. dei Cenica August (Empio di Vegassiano) R. VII. 14. T. della fortuna Augusta R. VII. 11. T. di Esculano o di Gare Medichio R. VII. 15. T. di Goven R. VII. 8. T. di Sala R. VII. 14. T. Dence - Santua-no di Atena ed Fracle K. VII. 8. TERME I. Centrali R. R. 2. J. del Foro R. VII. 15. T. di Salaber. R. VII. 15. T. Suburbane R. VII SUBURIO, 1. THERMOPOLIUM R. VI. 5. Cass e T. di Ventus Placidus R. L. 10. THAGCO (Casa del Poeta T). R. VI. 4. TEBEND (Casa di T. Valentel R. III. 1. TRIANGOLARE (Foro TJ. R. VIII. 7. TRICLINIO (Casa di T. Giaronto ne civilo B. II. 2.

VALENTE (Case di Trebio V) R. III, 1. VENERE Case della V. in conchegia R. II. 2. Jennain di V. R. VIII. 1. VESPASIANO Tompio del Conien Augusti (Compio di V) I. V. VII. 1. VESPASIANO Necropoli di Porta VI R. V. SUBURBIO. S. VETTI (Casa dei VI R. VII. 1.1. VETUTURI (Casa e Thermospolium di V. Pacidual R. I. 10. VILLA V dei Materia VI SUBURBIO. 22 V. di Disonada P. VI SUBURBIO. 21.