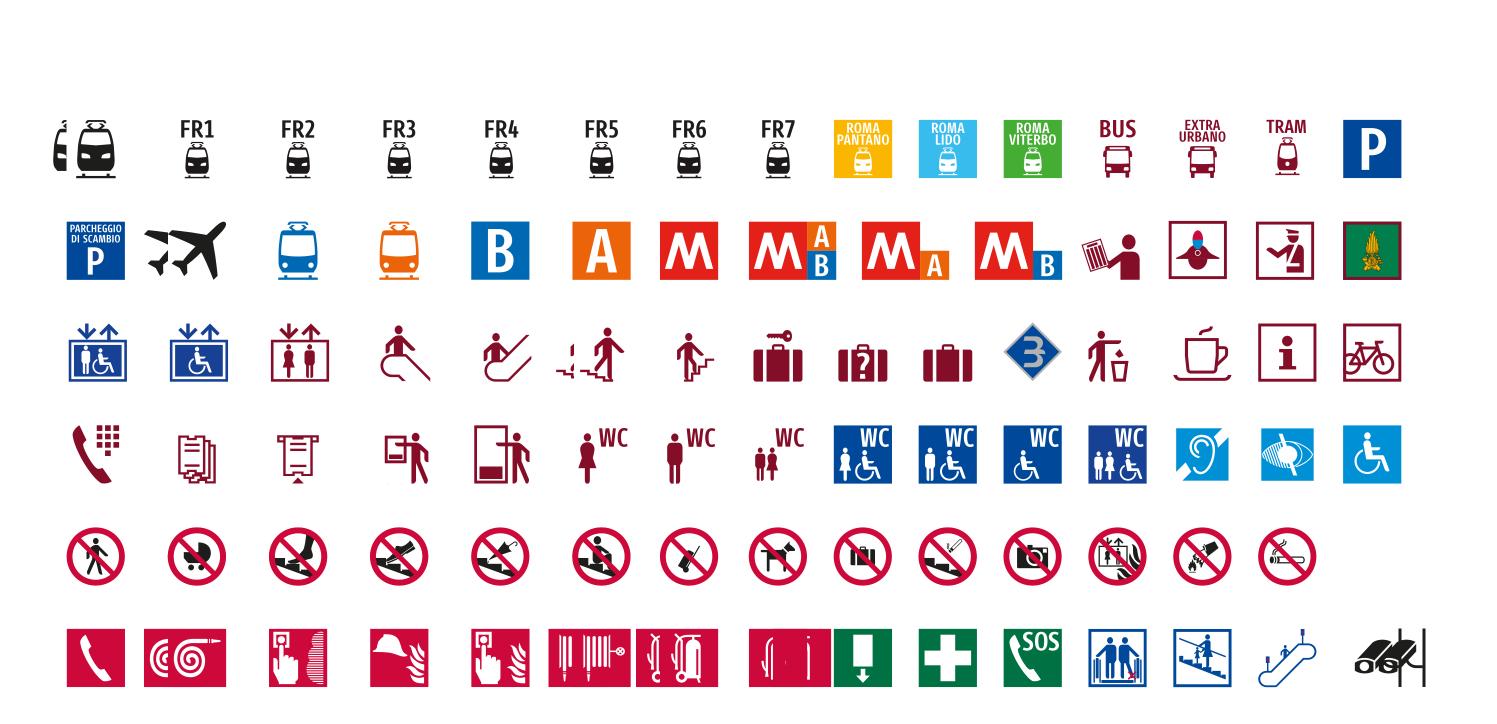

#### COMUNE DI ROMA

City of Rome. Brand design, brand architecture, typeface design, environmental design, communication design. 2004-2009

#### **COMUNE DI ROMA**

City of Rome. Brand design, brand architecture, typeface design, environmental design, communication design. 2004-2009

RUSAL

Russian Aluminium (Russia). Brand design, brand architecture and communication design. 2001-2002