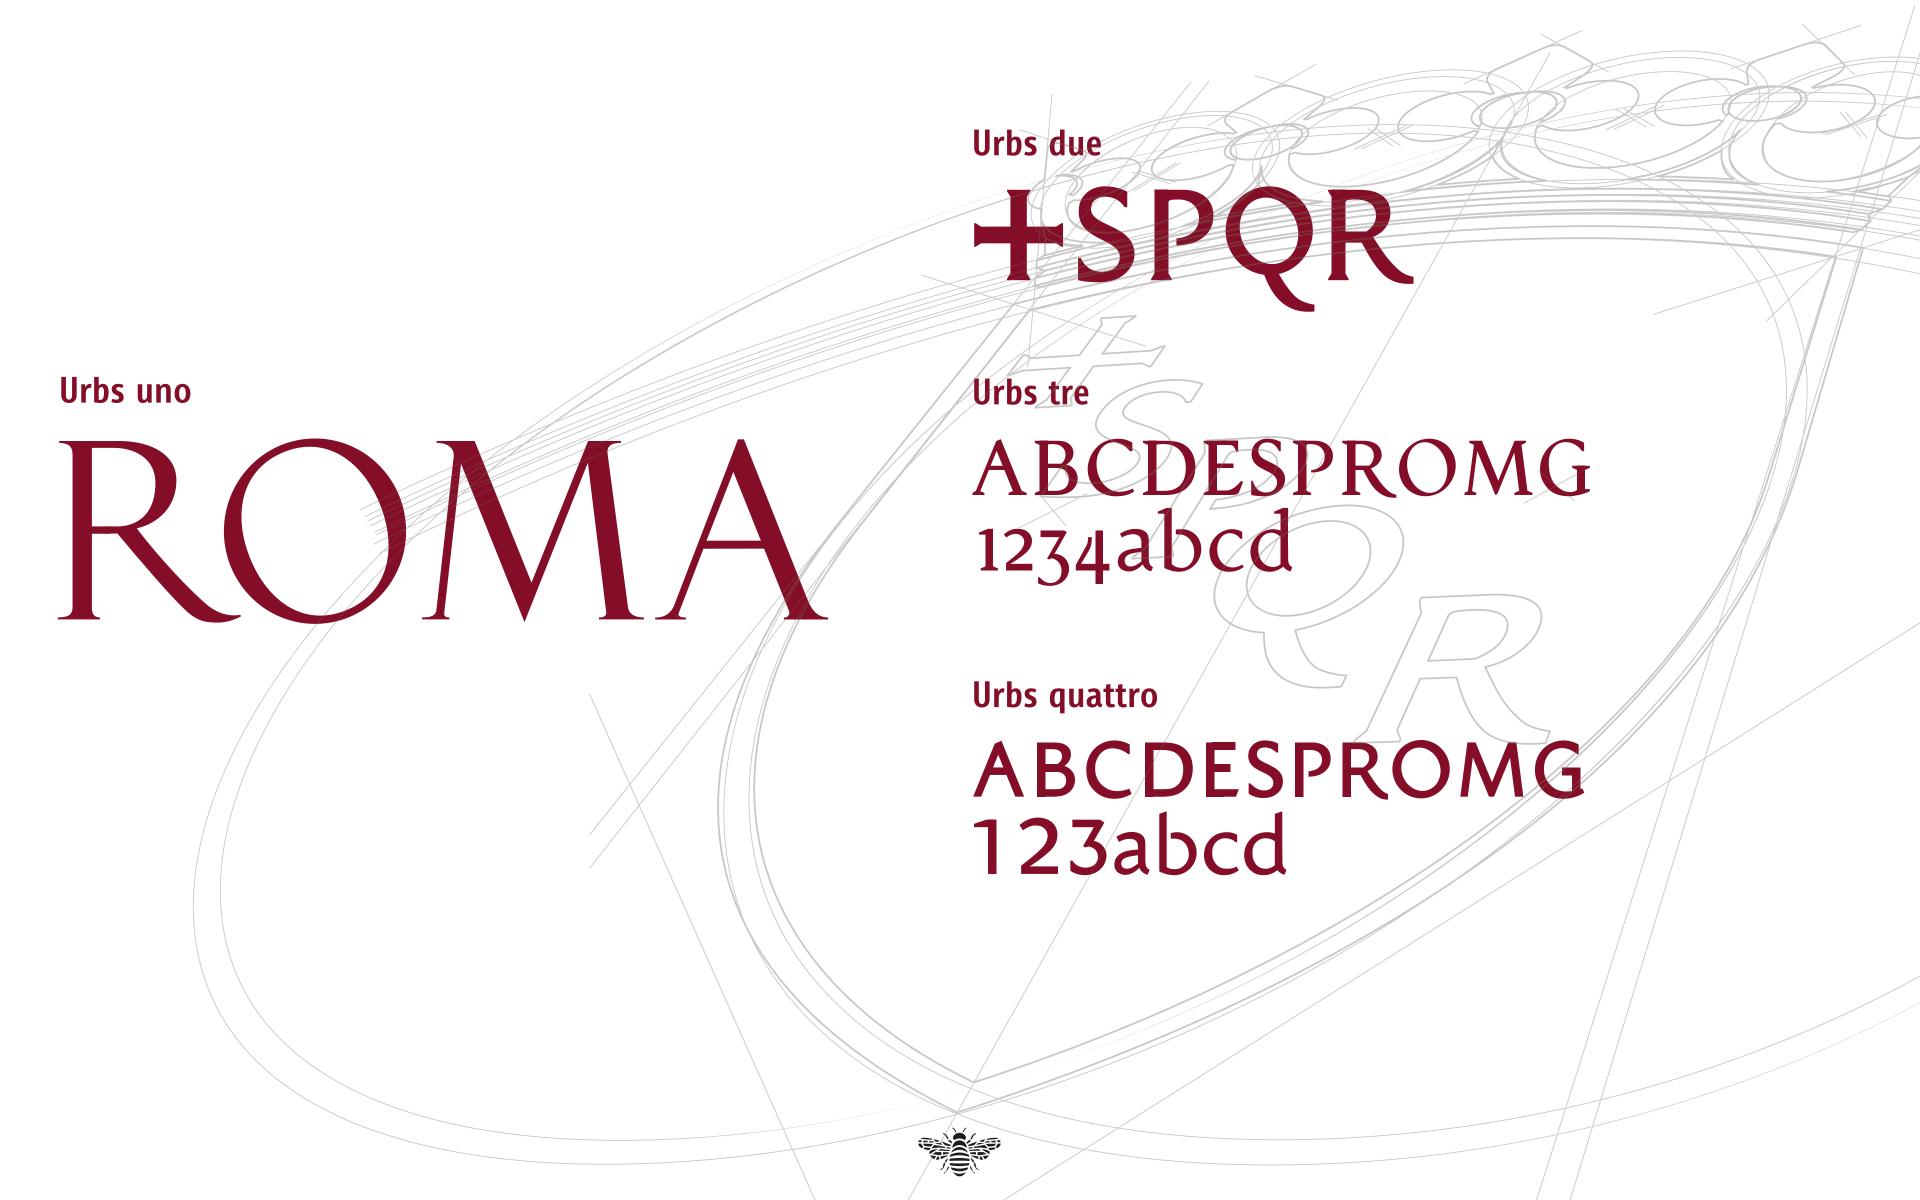

# **Urbs Display**

**Urbs Display Regular** 1234567890

**Urbs Display Bold** 1234567890

- abcdefghijklmnopqrstuvwxyz ABCDEFGHIJKLMNOPQRSTUVWXYZ
- abcdefghijklmnopqrstuvwxyz **ABCDEFGHIJKLMNOPQRSTUVWXYZ**