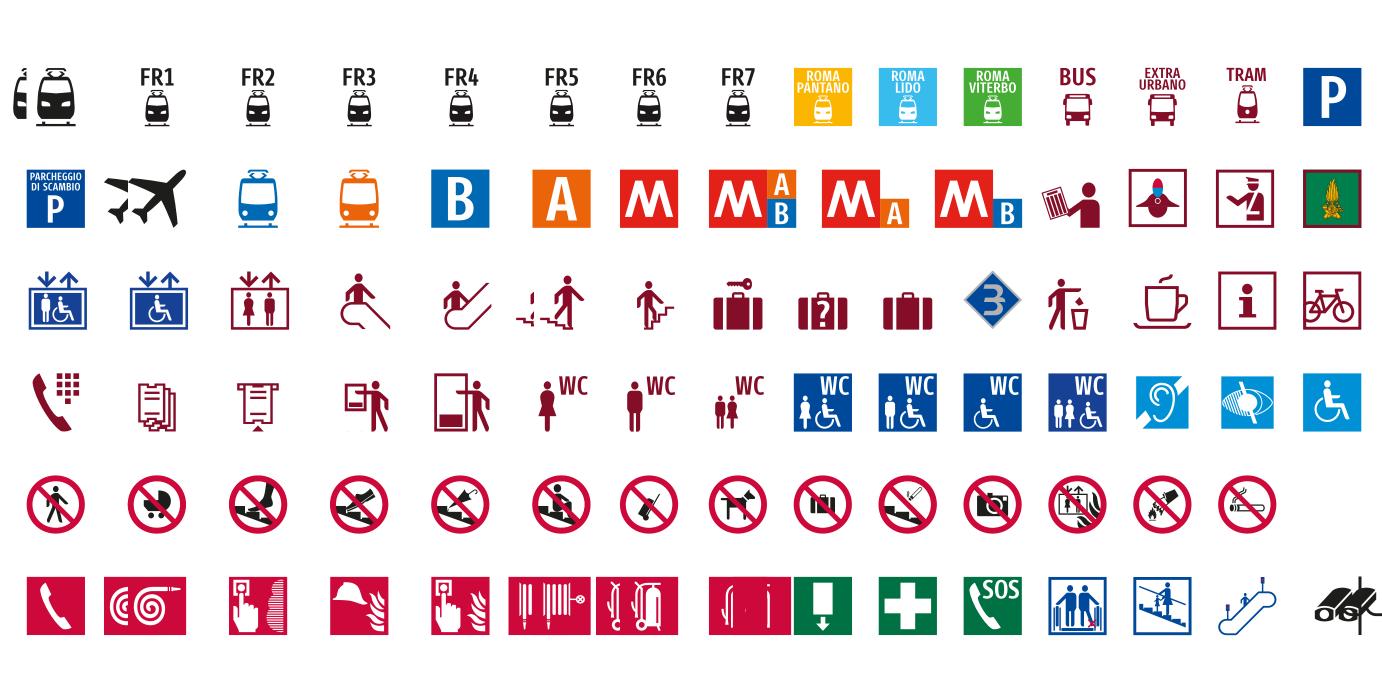

### Signage and wayfinding design

#### **COMUNE DI ROMA**

City of Rome. Brand design, brand architecture, typeface design, environmental design, signage and communication design. 2004-2009

### **COMUNE DI ROMA**

City of Rome. Brand design, brand architecture, typeface design, environmental design, signage and wayfinding design, communication design. 2004-2009