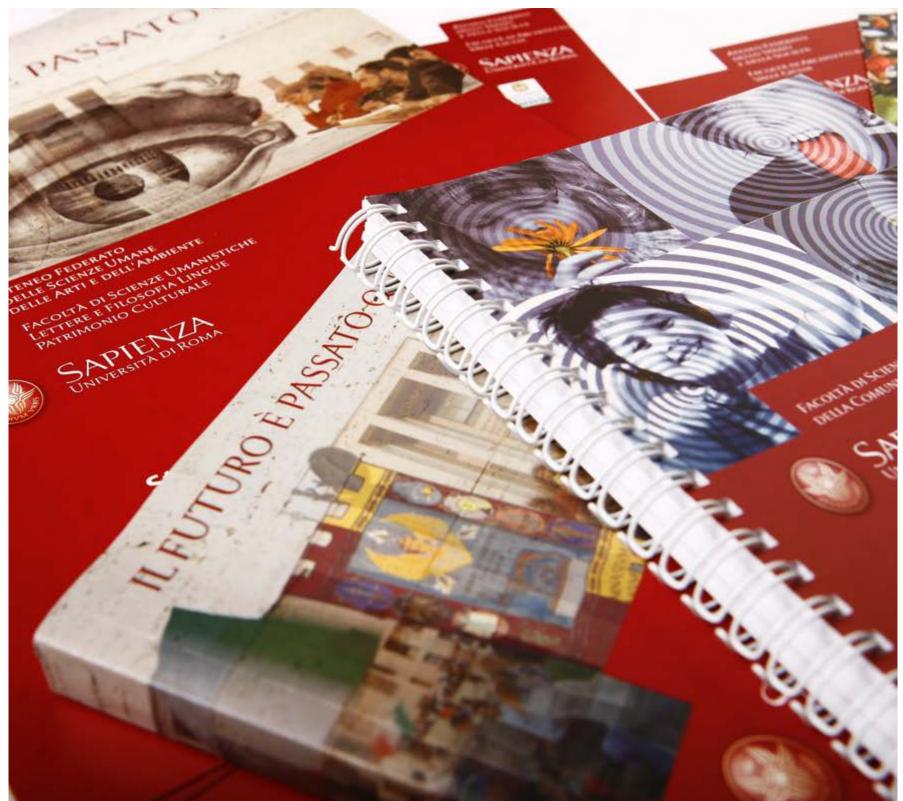

### SAPIENZA FONT

1234567890
ABCDEECHIIKI MNOPORSTUVWYYZ

ABCDEFGHIJKLMNOPQRSTUVWXYZ abcdefghijklmnopqrstuvwxyz

University of Rome. Brand design, typeface design, editorial design, communication design and signage & wayfinding design.
2006-2009

University of Rome. Brand design, typeface design, editorial design, communication design and signage & wayfinding design.
2006-2009

University of Rome. Brand design, typeface design, editorial design, communication design and signage & wayfinding design.
2006-2009

University of Rome. Brand design, typeface design, editorial design, communication design and signage & wayfinding design. 2006-2009