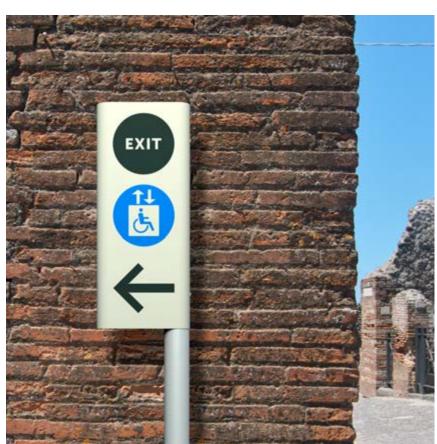

### **POMPEII**

Archeological site. Brand design, communication design, signage and wayfinding design. 2016-2017