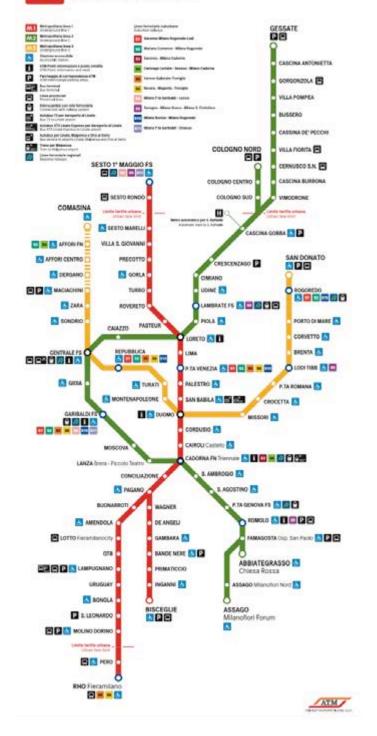

#### COMUNE DI MILANO

City of Milan. Brand design, brand architecture, typeface design, signage and way finding design, communication design. 2000-2002

Rete metropolitana Underground network