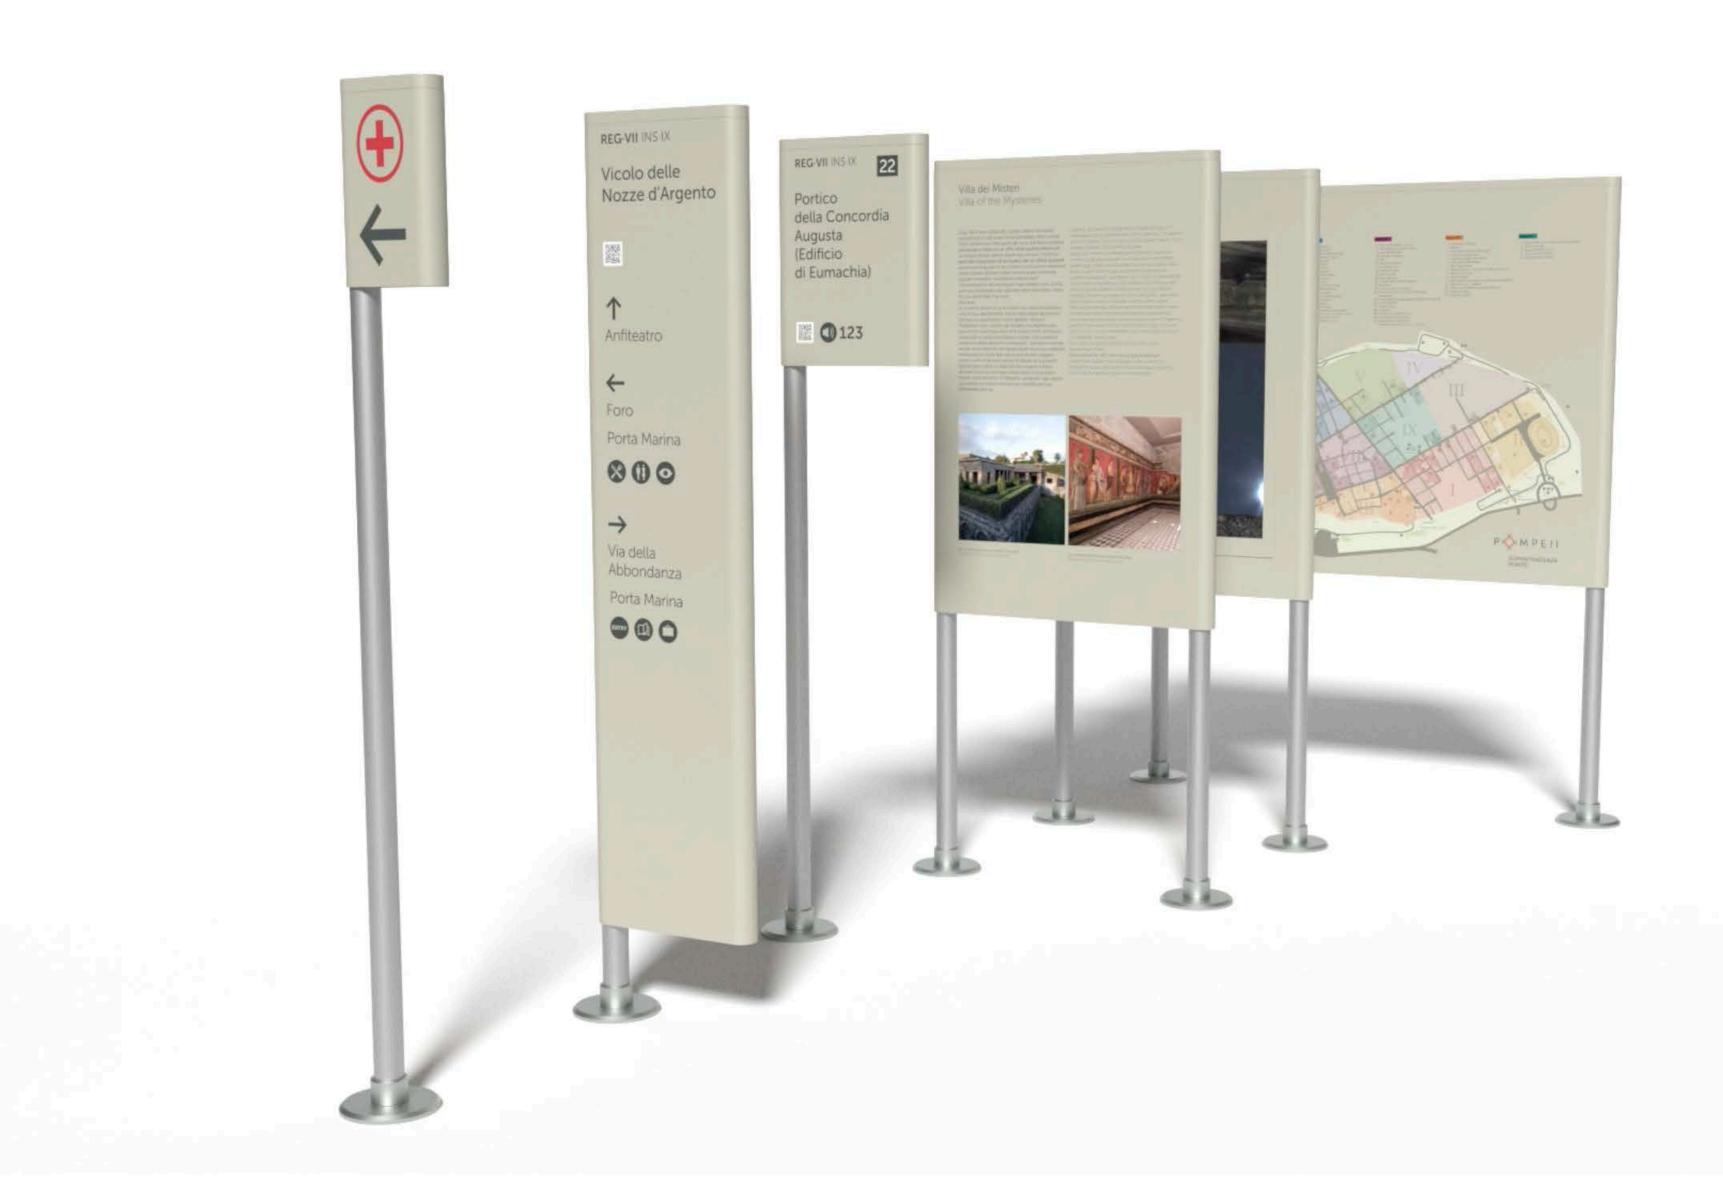

#### POMPEII

Archeological site. Brand design, communication design, signage and wayfinding design. 2016-2017

SOPRINTENDENZA POMPEI

------ 🔔 🖾 🖾 🖄

SOPRINTENDENZA POMPEI

#### REG-XI INS I

Via Stabiana

#### 

↑ Casa degli Amorini Dorati Casa del Fauno Casa di marco Lucrezio Porta Vesuvio € €

← Terme Stabiane Foro Porta Marina

→ Fullonica di Stephanus Casa del Menandro Anfiteatro

1.19