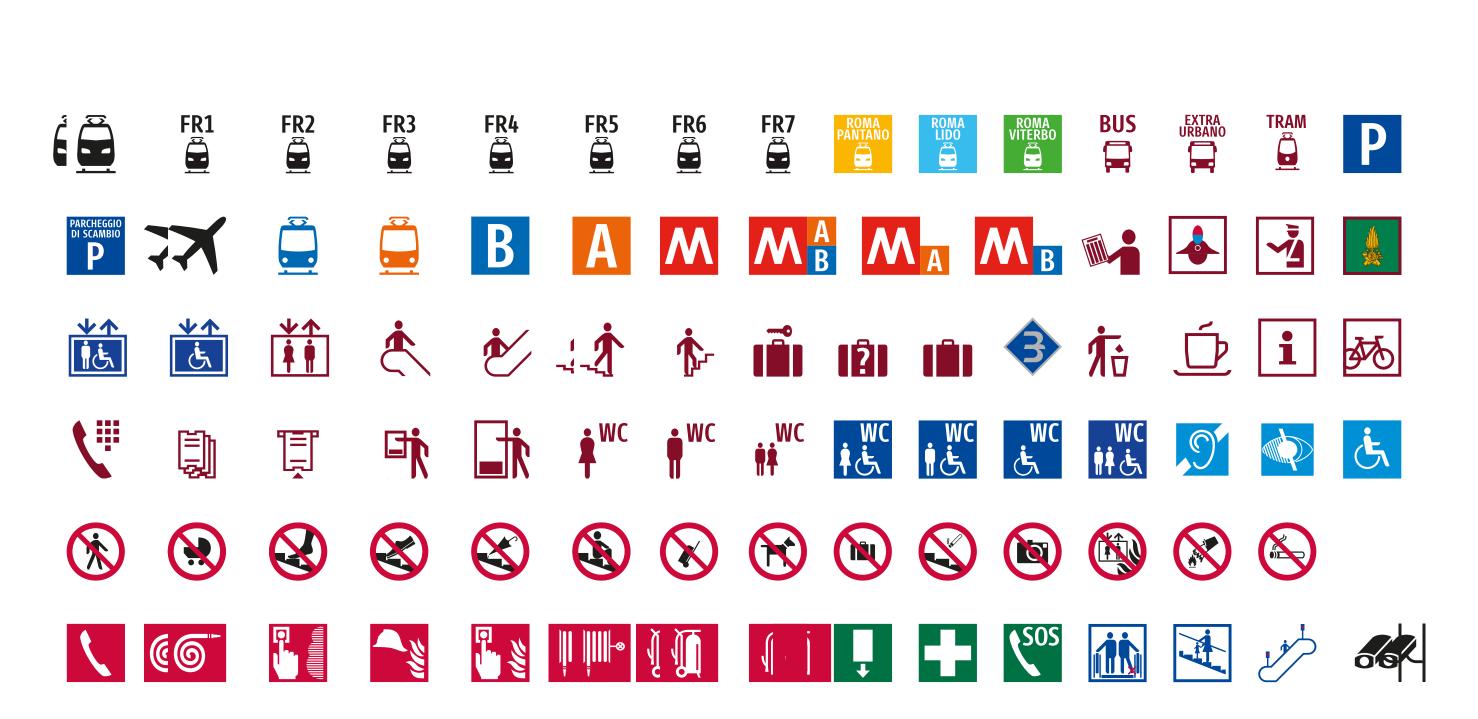

#### COMUNE DI ROMA

City of Rome. Brand design, brand architecture, typeface design, environmental design, communication design. 2004-2009

#### **COMUNE DI ROMA**

City of Rome. Brand design, brand architecture, typeface design, environmental design, communication design. 2004-2009

**MUSEI VATICANI** 

Museum of art and history. Brand design, communication design, digital design. 2017