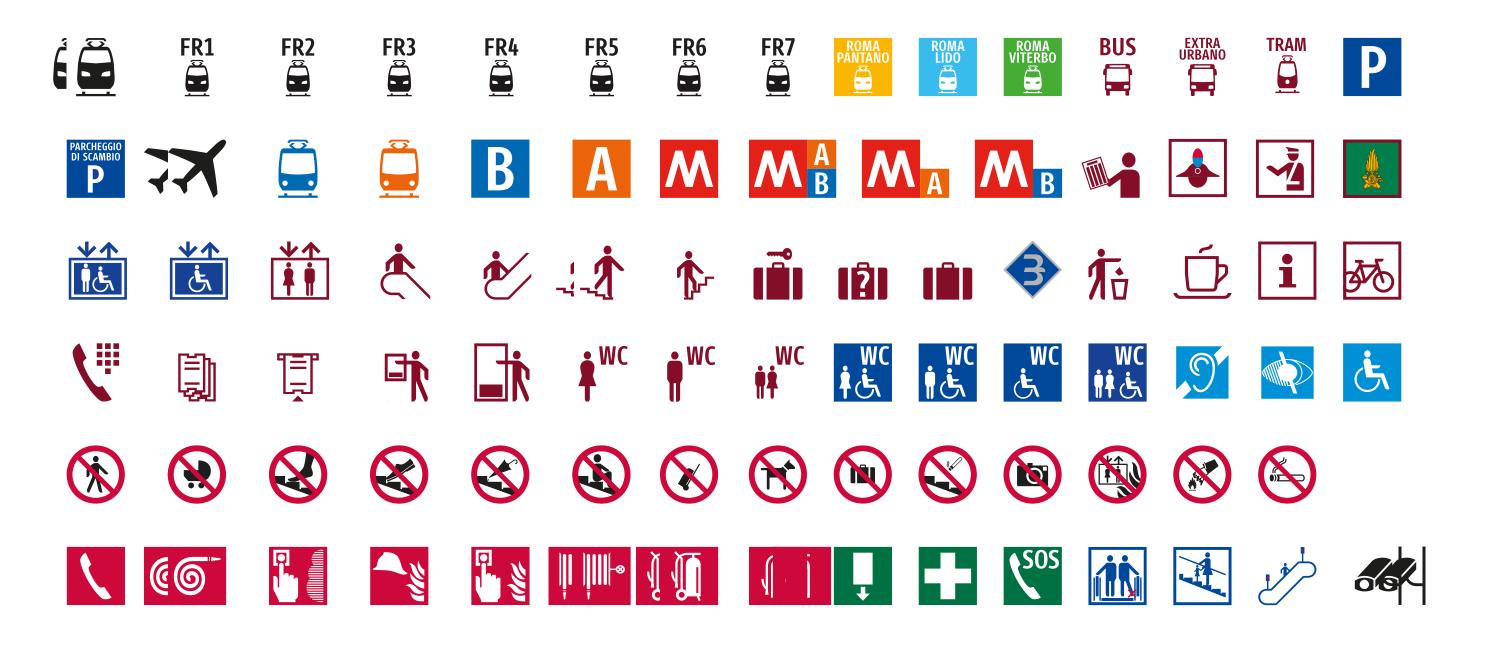

#### **COMUNE DI ROMA**

City of Rome. Brand design, brand architecture, typeface design, environmental design, communication design.
2004-2009