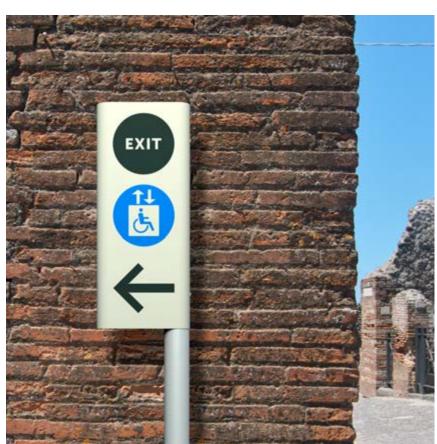

#### **POMPEII**

Archeological site. Brand design, communication design, signage and wayfinding design. 2016-2017