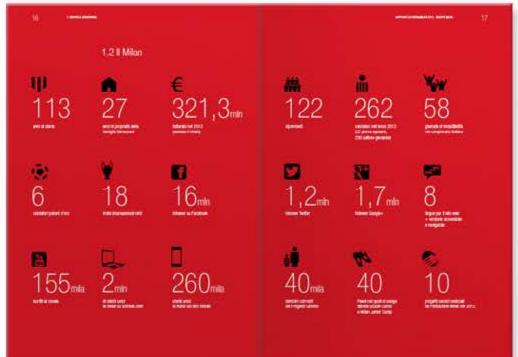

#### **AC MILAN**

Football Club. Brand design, brand architecture, typeface design, editorial design and communication design.
2012-2017

Ambito calcistico

Ambito corporate

Ambito commerciale

Ambito comunicazione